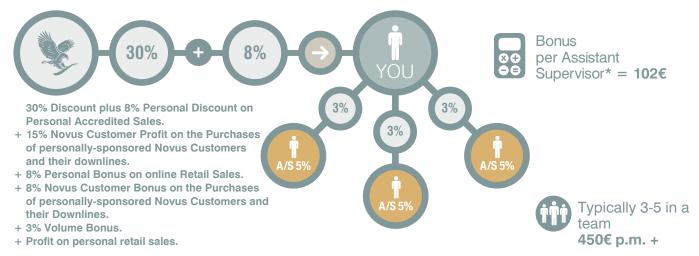

## **Supervisor** (25CC over 2 months)

you do 4CC, and for example show 3 others how to do the same.