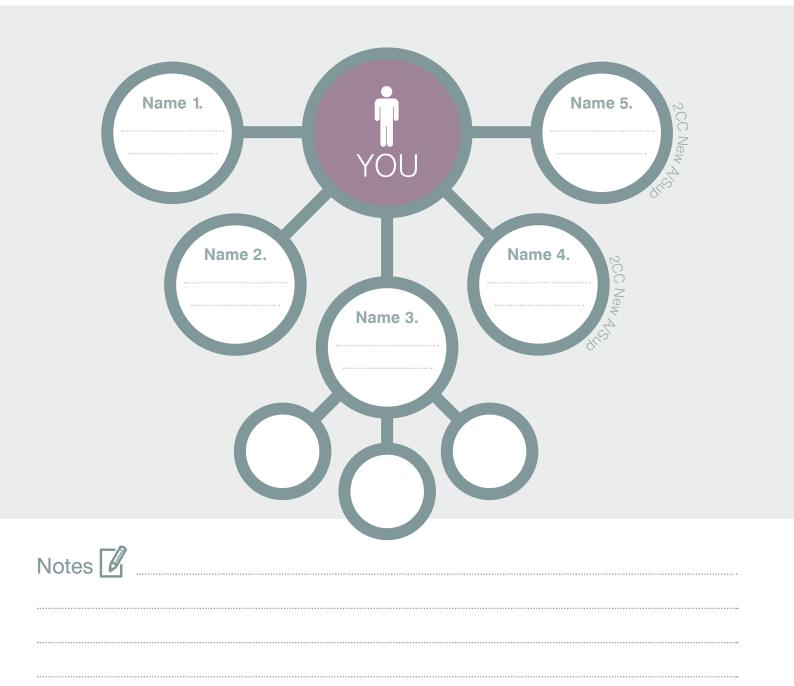

# First Steps to Manager

## Your First Five Key People

#### Who do you know that: > Has a great attitude New > Is open-minded **Assistant** > Wants more money/time Supervisor > Wants more security/flexibility or to own a risk-free business > You would like to work with 2CC New New Assistant Assistant Supervisor Supervisor 2CCAssistant Supervisor = 10CC Base month for Supervisor New **Assistant** Supervisoı 5 x Supervisor = 125CC = Manager Typically 1/5 Supervisors become a Manager 1 Manager = Structure Chairman's Bonus