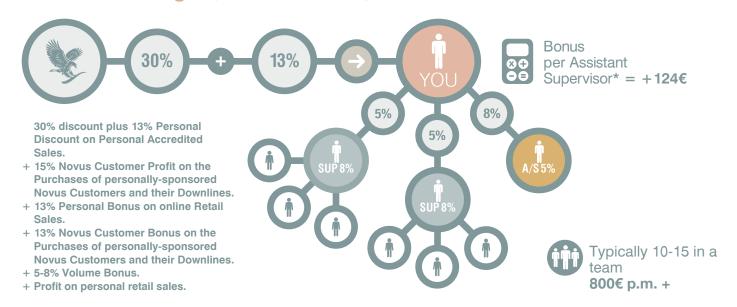

your business every day, your goals and dreams will become a reality.

## Understanding Case Credits









Consider this: If you achieve 4CC (and more) personally each month and teach your team to do the same, you will soon become a Manager.

## Opportunity

## How do you get to Supervisor?

#### **Novus Customer**



15% Novus Customer discount from retail price for personal purchases.

+ Profit on personal retail sales.

#### **Assistant Supervisor (2CC)**



- + 5% Novus Customer Bonus on the Purchases of personally-sponsored Novus Customers and their downlines.
- + Profit on personal retail sales.

## **Supervisor** (25CC over 2 months)

you do 4CC, and for example show 3 others how to do the same.





## How do you get to Manager?

#### **Assistant Manager** (75CC over 2 Months)



#### Manager (120CC over 2 Months)





Consider this: The more people you can recruit and teach to duplicate, the faster you will reach Manager.

# First Steps to Manager

## Your First Five Key People

#### Who do you know that: > Has a great attitude New > Is open-minded **Assistant** > Wants more money/time Supervisor > Wants more security/flexibility or to own a risk-free business > You would like to work with 2CC New New Assistant Assistant Supervisor Supervisor 2CCAssistant Supervisor = 10CC Base month for Supervisor New **Assistant** Supervisoı 5 x Supervisor = 125CC = Manager Typically 1/5 Supervisors become a Manager 1 Manager = Structure Chairman's Bonus

Freedom Time Achieve Potential Self Development Helping Others

Recognition Money

Why Manager; Own Boss Travel

Forever2Dr