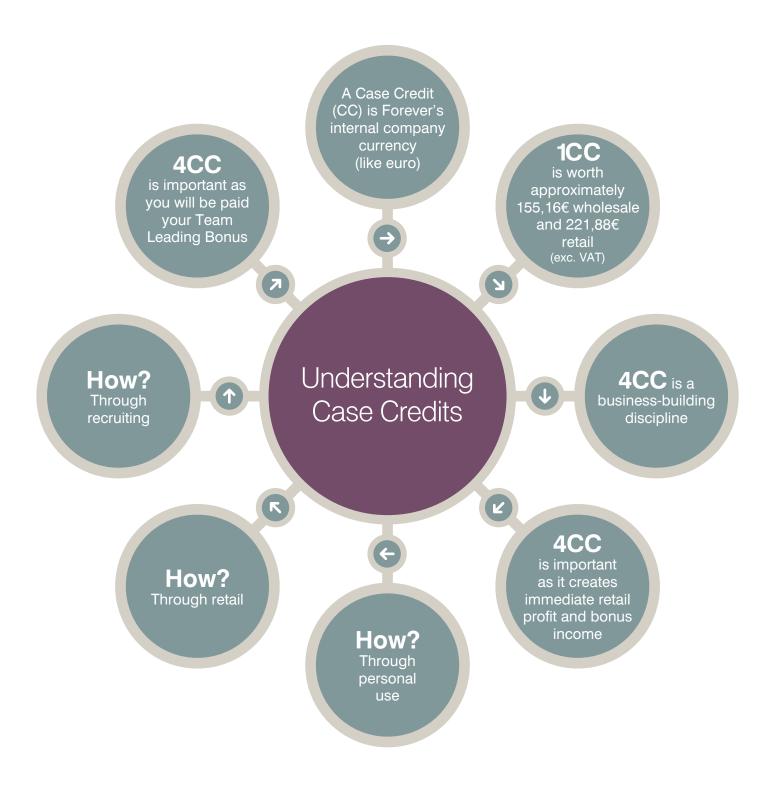

## Understanding Case Credits

Consider this: If you achieve 4CC (and more) personally each month and teach your team to do the same, you will soon become a Manager.