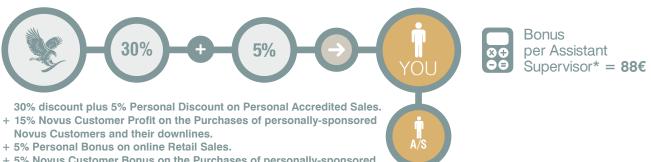

#### **Novus Customer**

15% Novus Customer discount from retail price for personal purchases.

+ Profit on personal retail sales.

#### **Assistant Supervisor (2CC)**

- + 5% Novus Customer Bonus on the Purchases of personally-sponsored Novus Customers and their downlines.
- + Profit on personal retail sales.