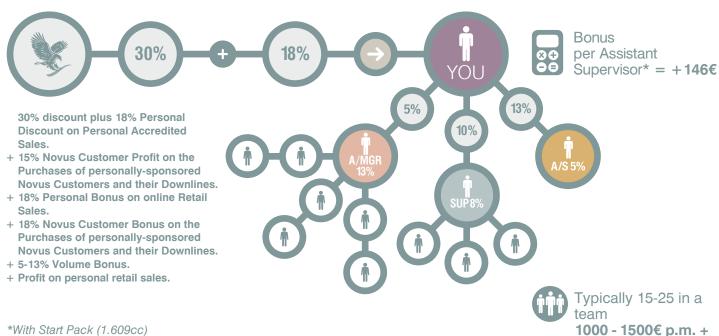

## How do you get to Manager?

#### Manager (120CC over 2 Months)

Consider this: The more people you can recruit and teach to duplicate, the faster you will reach Manager.